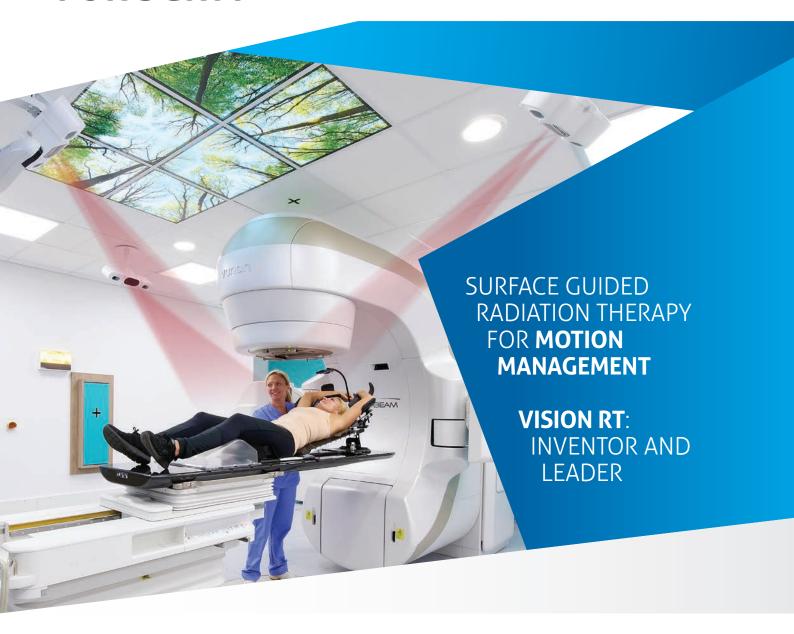

## **ARE YOU READY** FOR SGRT?

AlignRT® is the market-leading Surface Guided Radiation Therapy (SGRT) system for tracking a patient's position before and during radiation therapy, to help ensure a streamlined workflow for safe and accurate treatment delivery for all forms of cancer.

+2,000 systems worldwide with proven clinical outcomes

200+ peer-reviewed journal articles

ESTRO-ACROP / AAAPM TG302 compliant with ≤0.5mm / ≤0.2° accuracy for all skin tones, couch and gantry angles

Comprehensive interoperability and assured long-term collaboration with both major linac vendors