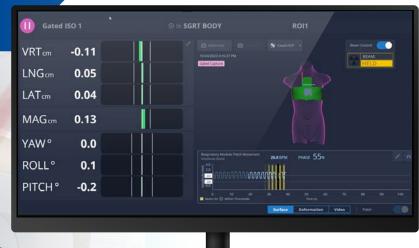

## alignrt®

RESPIRATORY MODULE
UNLOCKING NEW POSSIBILITIES
IN MOTION MANAGEMENT

Fully integrated contactless solution with simultaneous real-time monitoring in six degrees of freedom.

## **EXPAND YOUR CLINICAL OPTIONS**

- ✓ Phase, Amplitude, and Backup Gating: Achieve unprecedented control over respiratory motion with the ability to tailor treatments based on phase and amplitude. The backup gating feature ensures added safety in case of any unexpected variations.
- Real-time Monitoring in 6 Degrees of Freedom: Experience a new level of precision with continuous monitoring in six degrees of freedom— ensuring optimal treatment delivery.
- ✓ Enhanced Patient Comfort: No physical marker, block or belt needed no physical distraction for patients, no skin deformation, no inaccurate block placement, nothing to clean and no tracking equipment for the user to set up.
- ✓ Intelligent Integration: Enhance the capabilities of AlignRT without compromising user experience.